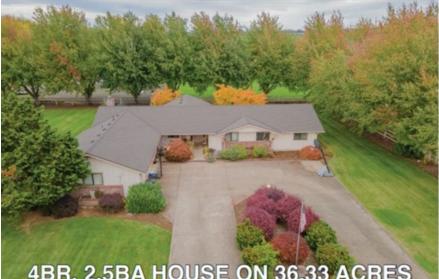

## 4BR, 2.5BA HOUSE ON 36.33 ACRES 29555 Sovern Lane, Junction City, OR 97448

## \$ 998,500

Enjoy country living close to town with easy access to I-5. This property, zoned E30, has multiple uses with 36.33 irrigated acres, fencing & cross fencing, a 30' x 40' metal shop building and a livestock barn (48' X 110') and two tool/shop buildings.

The 2431 sq. ft. Ranch Style Home was built in 1986, has several updates, 4 bedroom, 2.5 baths, and is fully landscaped with fenced yards for pets. Call us for details or a private showing.