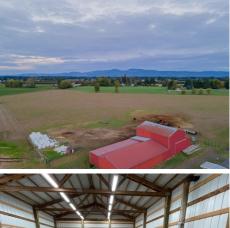

## 29555 Sovern Lane, Junction City, OR 97448

- » Beds: 4 | Baths: 2 Full, 1 Half
- » MLS #: 21272336
- » Single Family | 2,431 ft<sup>2</sup> | Lot: 36.33 acres
- » 36.33 irrigated acres just North of Eugene, OR
- $_{\rm *}~$  48' x 110' Barn with a 30' x 40' SHOP 36' x 24' Tool Shed
- » More Info: 29555SovernLane.IsForSale.com

## \$ 998,500

Enjoy country living close to town with easy access to I-5. This property, zoned E30, has multiple uses with 36.33 irrigated acres, fencing & cross fencing, a 30' x 40' metal shop building and a livestock barn (48' X 110') and two tool/shop buildings.