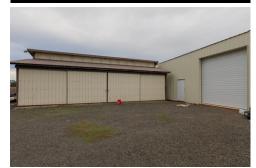

## 29555 Sovern Lane, Junction City, OR 97448

- » Beds: 4 | Baths: 2 Full, 1 Half
- » MLS #: 21272336
- » Single Family | 2,431 ft<sup>2</sup> | Lot: 36.33 acres
- » 36.33 irrigated acres just North of Eugene, OR
- $_{\rm *}~$  48' x 110' Barn with a 30' x 40' SHOP 36' x 24' Tool Shed
- » More Info: 29555SovernLane.IsForSale.com

## \$ 998,500

Enjoy country living close to town with easy access to I-5. This property, zoned E30, has multiple uses with 36.33 irrigated acres, fencing & cross fencing, a 30' x 40' metal shop building and a livestock barn (48' X 110') and two tool/shop buildings.